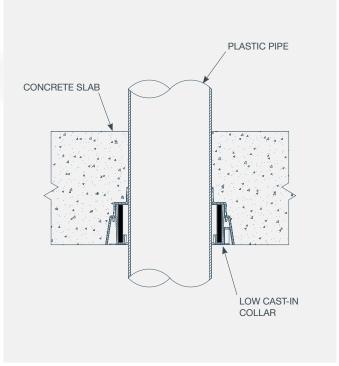

## LOW CAST-IN COLLARS

Allproof low cast-in collars are designed to suit 40-100mm PVC pipe penetrations. The low cast-in collar is installed in a similar manner to the standard cast-in collar. The main difference with the lowcast-in collar is that the pipe acts as the riser to the required height during the concrete pour. The pipe should be capped to prevent concrete entering the pipework during construction.

## **INSTALLATION INSTRUCTIONS:**

- 1. Fix collar to formwork in correct location.
- 2. Install pipe and cap.
- 3. Pour concrete floor.
- 4. Remove formwork ensuring galvanised steel ring is exposed.
- 5. Cut pipe to desired height.
- 6. Allproof recommends any thermal or acoustic lagging maintains a 50mm separation to the fire collar.

## **INSTALLATION DETAILS:**